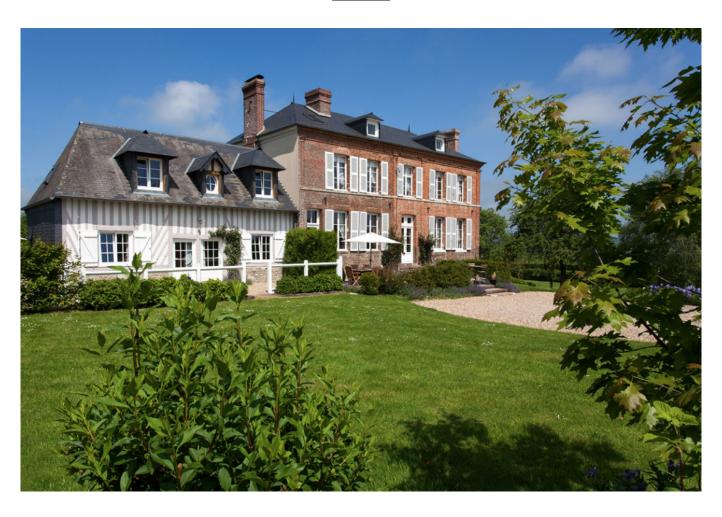

You will be seduced by the beauty of this magnificent property, in unspoilt countryside, 17km away from Deauville and enjoying a beautiful view of the valley.

The building is built on a park of 1.9 hectares.

Mansion of approximately 500m<sup>2</sup> built in 1864, fully renovated with beautiful materials.

You'll find an entrance hall, two lounges, a library, a dining room and a bright kitchen. Developed on two floors, four bedrooms, their bathrooms and an office that can become a bedroom.