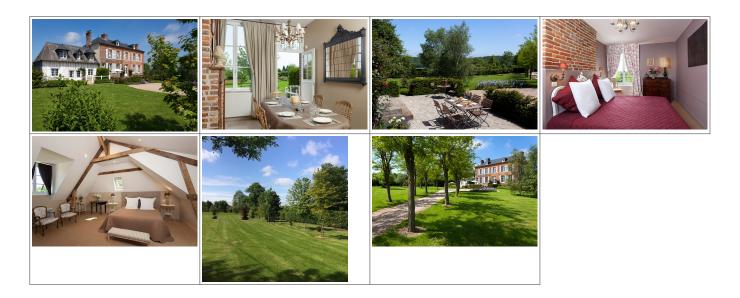

You will be seduced by the beauty of this magnificent property, in unspoilt countryside, 17km away from Deauville and enjoying a beautiful view of the valley.

The building is built on a park of 1.9 hectares.

Mansion of approximately 500m<sup>2</sup> built in 1864, fully renovated with beautiful materials.

You'll find an entrance hall, two lounges, a library, a dining room and a bright kitchen. Developed on two floors, four bedrooms, their bathrooms and an office that can become a bedroom.

Another house hosts two large studios with bedrooms, bathrooms, kitchenettes, and two other large bedrooms and bathrooms, all in a cozy atmosphere.

A total of eight bedrooms and eight bathrooms.

Quiet, in beautiful countryside, close to shops.