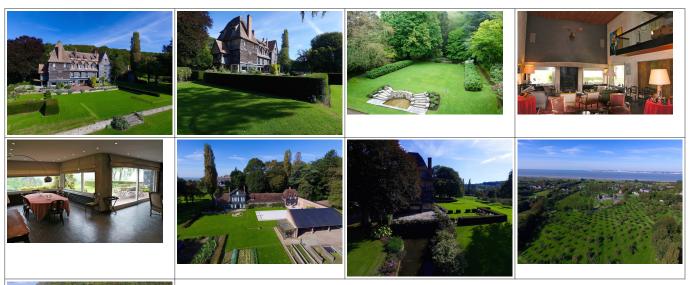

The manor of about 1000 m<sup>2</sup>, clab in wood, slate and brick in pure Norman tradition, distributes 18 rooms spread over 3 levels.

The property is completed with an outbuilding of about 500 m<sup>2</sup> and a caretaker house of 170 m<sup>2</sup>.

The set offers sea and country views.

Designed by the famous English landscape designer Russell Page, 9 hectare park was designed as an extension of the manor and combines circulations cut into a parterre with romantic atmospheres, lined with water, flowers and trees.

The unspoilt environment has been improved with a tennis court and a swimming pool with pool house.

It all makes a rare property for sale.

PRICE : 3 800 000 € FAI