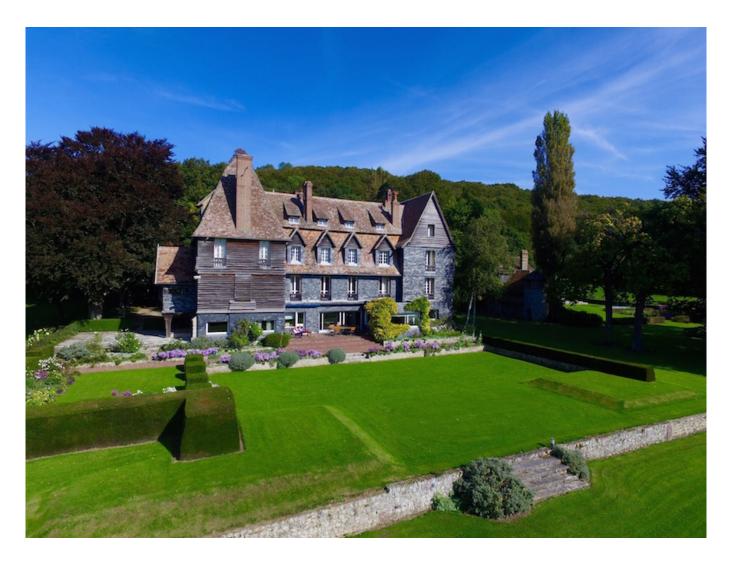

## Votre conseiller :

Amaury Chabanne 06 84 44 22 50

Winstone & Associés

Location : HONFLEUR

Located 10 km away from Deauville and 5 km from the center of Honfleur, exceptional property both for its geographical location and the unrivalled charm of its architecture and its park.

The manor of about 1000 m<sup>2</sup>, clab in wood, slate and brick in pure Norman tradition, distributes 18 rooms spread over 3 levels.

The property is completed with an outbuilding of about 500 m<sup>2</sup> and a caretaker house of 170 m<sup>2</sup>.

The set offers sea and country views.

Designed by the famous English landscape designer Russell Page, 9 hectare park was designed as an extension of the manor and combines circulations cut into a parterre with romantic atmospheres, lined with water, flowers and trees.