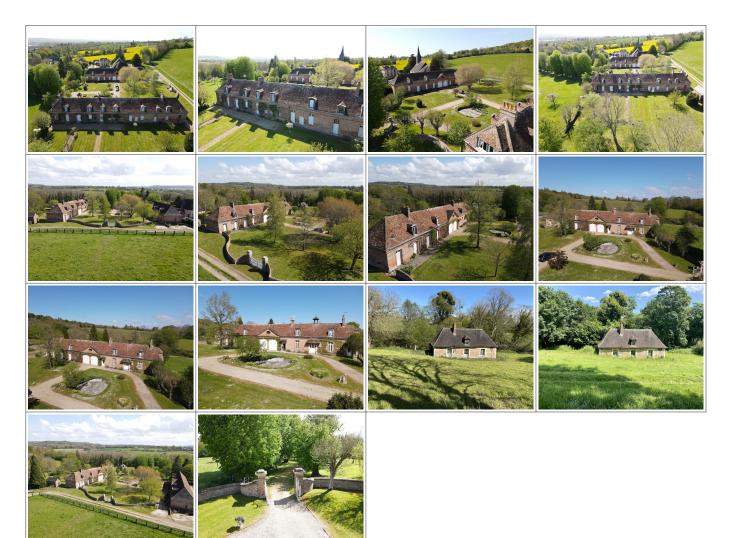

## 1 680 000€\*

\*Honoraires charge acquéreur : 5% (soit 1.600.000€ HH)

Voir l'annonce

Votre conseiller :

Amaury Chabanne 06 84 44 22 50

Winstone & Associés

Very Nice property with more than 30 hectares and two beautiful brick buildings and two other charming house to be renovated. The ensemble is located very near the accomodations of the famous city of Pont-L'Eveque.

The first building of more than 400m2, offers a possibility of more 400m2 renovation. On the first part of the house, you'll find a kitchen with chimney, a scullery, a dining room with chimney, and a living room. On the first floor, 4 bedrooms and 3 bathrooms.

The second building of about 800m2, was the old stable of the property, and could be renocated into a beautiful house or appartments. Nice potential.

Two charming houses of about 70m2 each.

Beautiful land of 30 hectares, rented for now, but vacant on the 31st of December 2022.