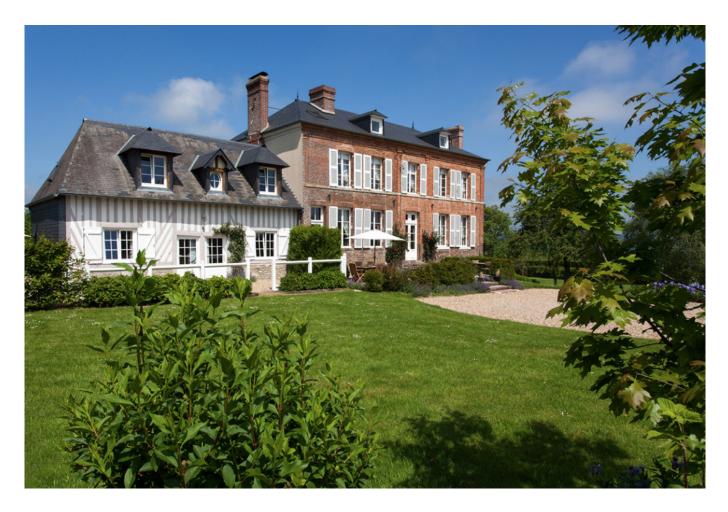

You will be seduced by the beauty of this magnificent property, in unspoilt countryside, 17km away from Deauville and enjoying a beautiful view of the valley.

The building is built on a park of 1.9 hectares.

Mansion of approximately 500m<sup>2</sup> built in 1864, fully renovated with beautiful materials.

You'll find an entrance hall, two lounges, a library, a dining room and a bright kitchen. Developed on two floors, four bedrooms, their bathrooms and an office that can become a bedroom.