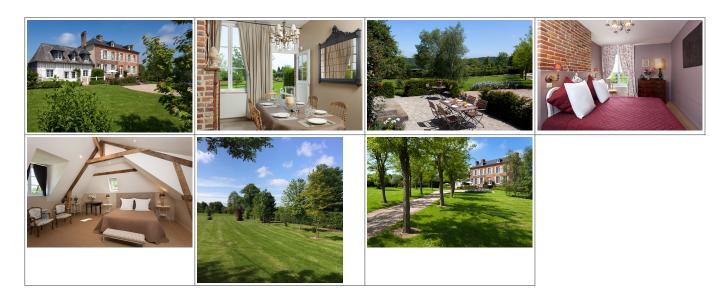

Mansion of approximately 500m<sup>2</sup> built in 1864, fully renovated with beautiful materials.

You'll find an entrance hall, two lounges, a library, a dining room and a bright kitchen. Developed on two floors, four bedrooms, their bathrooms and an office that can become a bedroom.

Another house hosts two large studios with bedrooms, bathrooms, kitchenettes, and two other large bedrooms and bathrooms, all in a cozy atmosphere.

A total of eight bedrooms and eight bathrooms.

Quiet, in beautiful countryside, close to shops.